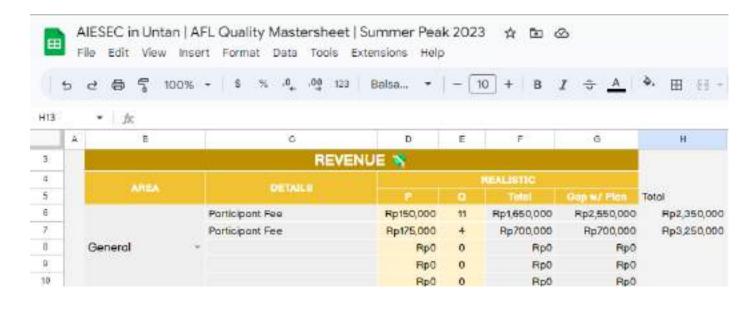

# **Project Result**

Number of Participants : 15 People

Number of Participants Revenue : Rp. 2.350.000

Number of Partner Revenue : Rp 1.800.000

Partner : 6 Partner

1. Pocket

2. Dynamic Indonesia

3. Radio Volare